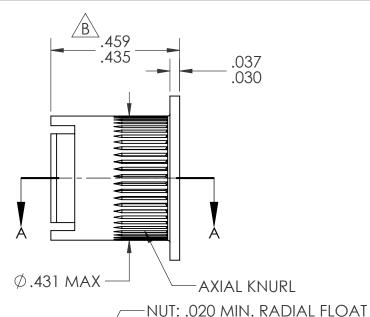

#10-32 UNF 2B

PER ASME B1.1

MINOR DIA .: .156 - .164

NOTE:

GRIP RANGE: .020 - .100

2. HOLE SIZE: .433 +.006/-.000 AFTER ALL APPLIED FINISHES.

MARK

- INSTALLED LENGTH: .246 MAX. 3.
- 4. LUBRICATION: NONE