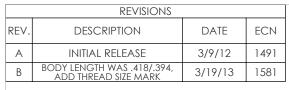

INSTALLATION TOOL: FLEX 5P/5S WITH HEADSET#: FL5-HS-1032SR

NOTE:

THIS PRODUCT CONFORMS TO IFI 100/107 TABLE 5A PREVAILING TORQUE:

1ST INSTALL: 17.0 IN-LB (MAX)

1ST 3RD

| 5                                                        |                                                                                                                                                                                                                                                   | 4           |                                                                                             | 3                                                                                                           |                                                                                         | 2      |            | 1                                       |        |              |          |  |
|----------------------------------------------------------|---------------------------------------------------------------------------------------------------------------------------------------------------------------------------------------------------------------------------------------------------|-------------|---------------------------------------------------------------------------------------------|-------------------------------------------------------------------------------------------------------------|-----------------------------------------------------------------------------------------|--------|------------|-----------------------------------------|--------|--------------|----------|--|
| Δ                                                        |                                                                                                                                                                                                                                                   | APPLICATION |                                                                                             | DO NOT SCALE DRAWING                                                                                        |                                                                                         |        | SCALE: 2:1 | WEIGHT:                                 | SHEE   | SHEET 1 OF 1 |          |  |
|                                                          | PROPRIETARY AND CONFIDENTIAL THIS DRAWING, AND THE INFORMATION CON- TAINED HERN, ARE THE PROPERTY OF SHEREX AND THE PROPERTY OF SHEREX TO THE INTEREST OF THE COMPANY. SHEREX SOLUTIONS RESERVES THE RIGHT TO REVISE PART/DRAWING WITHOUT NOTICE. | NEXT ASSY   | USED ON                                                                                     | BODY: C1008/C1010<br>NUT: C1008<br>FINISH<br>BODY & NUT:<br>ZINC NICKEL ALLOY PER SHEREX<br>SFS-01-002; SC1 | COMMENTS:  E-mail: info@sherex.com www.sherex.com Phone: 866-474-3739 Fax: 716-875-0358 |        |            | SIZE DWG. NO. REV  RFSL2-1032-100MLZN B |        |              |          |  |
|                                                          |                                                                                                                                                                                                                                                   |             |                                                                                             | TOLERANCING PER:<br>ASME Y14.5M-1994<br>MATERIAL                                                            | Q.A.                                                                                    | JVK    | 3/9/12     | WITH MECH. LOCK                         |        |              |          |  |
|                                                          |                                                                                                                                                                                                                                                   |             |                                                                                             |                                                                                                             | MFG APPR.                                                                               |        |            | LARGE FLANGE SHORT F                    |        |              | IV-FLOAT |  |
|                                                          |                                                                                                                                                                                                                                                   |             | ANGULAR: MACH: 1 BEND: 1 TWO PLACE DECIMAL: 01 THREE PLACE DECIMAL: 005 INTERPRET GEOMETRIC | ENG APPR.                                                                                                   | JVK                                                                                     | 3/9/12 | IIILE.     |                                         |        |              |          |  |
|                                                          |                                                                                                                                                                                                                                                   |             |                                                                                             | CHECKED                                                                                                     |                                                                                         |        | TITLE:     |                                         |        |              |          |  |
|                                                          |                                                                                                                                                                                                                                                   |             |                                                                                             | DIMENSIONS ARE IN INCHES TOLERANCES:                                                                        | DRAWN                                                                                   | CL     | 3/9/12     |                                         |        |              |          |  |
|                                                          |                                                                                                                                                                                                                                                   |             |                                                                                             | UNLESS OTHERWISE SPECIFIED:                                                                                 |                                                                                         | NAME   | DATE       |                                         |        |              |          |  |
| D                                                        | REMOVAL: 1.0 IN-LB' (M                                                                                                                                                                                                                            | IŃ)         | ı                                                                                           |                                                                                                             | I                                                                                       |        |            |                                         | PATENT | APPLIEL      | D FOR    |  |
| T REMOVAL: 2.5 IN-LB (MIŃ)<br>D REMOVAL: 1.0 IN-LB (MIN) |                                                                                                                                                                                                                                                   |             |                                                                                             |                                                                                                             |                                                                                         |        | SCALE 3:1  |                                         |        |              |          |  |