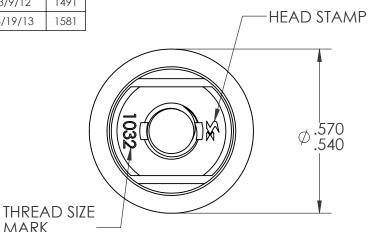

#10-32 UNF 2B

PER ASME B1.1

MINOR DIA .: .156 - .164

NOTE:

GRIP RANGE: .020 - .100

2. HOLE SIZE: .433 +.006/-.000 AFTER ALL APPLIED FINISHES.

MARK

- INSTALLED LENGTH: .246 MAX. 3.
- 4. LUBRICATION: NONE