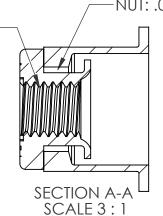

INSTALLATION TOOL: FLEX 5P/5S WITH HEADSET#: FL5-HS-1032SR

NOTE:

THIS PRODUCT CONFORMS TO IFI 100/107 TABLE 5A PREVAILING TORQUE:

1ST INSTALL: 17.0 IN-LB (MAX)

1ST 3RD

| 5                                                        |                                                                                                                                                                                                                                                   | 4           |                                                                                             | 3                                                                                                           |                                                                                         | 2      |            | 1                                       |        |              |          |  |
|----------------------------------------------------------|---------------------------------------------------------------------------------------------------------------------------------------------------------------------------------------------------------------------------------------------------|-------------|---------------------------------------------------------------------------------------------|-------------------------------------------------------------------------------------------------------------|-----------------------------------------------------------------------------------------|--------|------------|-----------------------------------------|--------|--------------|----------|--|
| Δ                                                        |                                                                                                                                                                                                                                                   | APPLICATION |                                                                                             | DO NOT SCALE DRAWING                                                                                        |                                                                                         |        | SCALE: 2:1 | WEIGHT:                                 | SHEE   | SHEET 1 OF 1 |          |  |
|                                                          | PROPRIETARY AND CONFIDENTIAL THIS DRAWING, AND THE INFORMATION CON- TAINED HERN, ARE THE PROPERTY OF SHEREX AND THE PROPERTY OF SHEREX TO THE INTEREST OF THE COMPANY. SHEREX SOLUTIONS RESERVES THE RIGHT TO REVISE PART/DRAWING WITHOUT NOTICE. | NEXT ASSY   | USED ON                                                                                     | BODY: C1008/C1010<br>NUT: C1008<br>FINISH<br>BODY & NUT:<br>ZINC NICKEL ALLOY PER SHEREX<br>SFS-01-002; SC1 | COMMENTS:  E-mail: info@sherex.com www.sherex.com Phone: 866-474-3739 Fax: 716-875-0358 |        |            | SIZE DWG. NO. REV  RFSL2-1032-100MLZN B |        |              |          |  |
|                                                          |                                                                                                                                                                                                                                                   |             |                                                                                             | TOLERANCING PER:<br>ASME Y14.5M-1994<br>MATERIAL                                                            | Q.A.                                                                                    | JVK    | 3/9/12     | WITH MECH. LOCK                         |        |              |          |  |
|                                                          |                                                                                                                                                                                                                                                   |             |                                                                                             |                                                                                                             | MFG APPR.                                                                               |        |            | LARGE FLANGE SHORT F                    |        |              | IV-FLOAT |  |
|                                                          |                                                                                                                                                                                                                                                   |             | ANGULAR: MACH: 1 BEND: 1 TWO PLACE DECIMAL: 01 THREE PLACE DECIMAL: 005 INTERPRET GEOMETRIC | ENG APPR.                                                                                                   | JVK                                                                                     | 3/9/12 | IIILE.     |                                         |        |              |          |  |
|                                                          |                                                                                                                                                                                                                                                   |             |                                                                                             | CHECKED                                                                                                     |                                                                                         |        | TITLE:     |                                         |        |              |          |  |
|                                                          |                                                                                                                                                                                                                                                   |             |                                                                                             | DIMENSIONS ARE IN INCHES TOLERANCES:                                                                        | DRAWN                                                                                   | CL     | 3/9/12     |                                         |        |              |          |  |
|                                                          |                                                                                                                                                                                                                                                   |             |                                                                                             | UNLESS OTHERWISE SPECIFIED:                                                                                 |                                                                                         | NAME   | DATE       |                                         |        |              |          |  |
| D                                                        | REMOVAL: 1.0 IN-LB' (M                                                                                                                                                                                                                            | IŃ)         | ı                                                                                           |                                                                                                             | I                                                                                       |        |            |                                         | PATENT | APPLIEL      | D FOR    |  |
| T REMOVAL: 2.5 IN-LB (MIŃ)<br>D REMOVAL: 1.0 IN-LB (MIN) |                                                                                                                                                                                                                                                   |             |                                                                                             |                                                                                                             |                                                                                         |        | SCALE 3:1  |                                         |        |              |          |  |